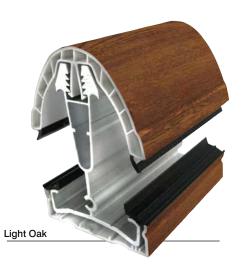

### Conservatories in colour

These conservatories feature major parts that are actually foil laminated, with only a minority of parts actually painted or extruded in base colours.

The foil laminated products used on major items in the roof and on the PVC side frames, have a real woodgrain texture to add a further dose of character.

The products can be coloured or woodgrain foiled to one side or both sides with the possibility to mix colours between the outside and the inside.

Ask to see a copy of our coloured swatches or sample profiles before you order.