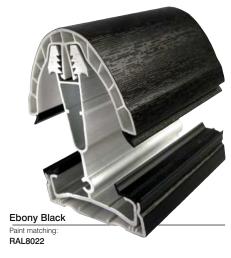

#### **Black**

Powerful, sophisticated, substantial, uncompromising

### Conservatories in colour

These conservatories feature major parts that are actually foil laminated, with only a minority of parts actually painted or extruded in base colours.

The foil laminated products used on major items in the roof and on the PVC side frames, have a real woodgrain texture to add a further dose of character.

The products can be coloured or woodgrain foiled to one side or both sides with the possibility to mix colours between the outside and the inside.

Ask to see a copy of our coloured swatches or sample profiles before you order.