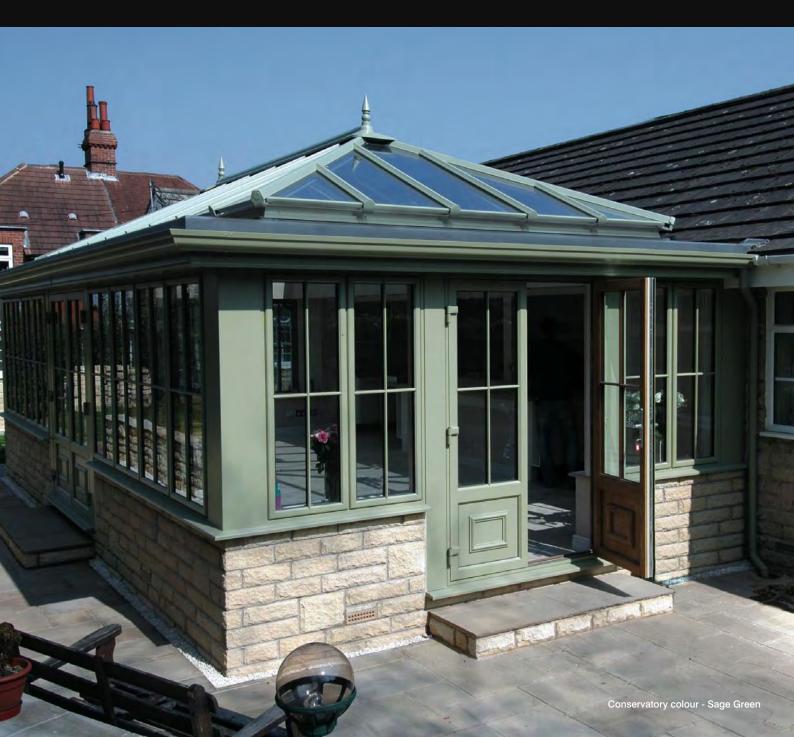

Conservatories in colour

### **C**onservatories in colour

# live life in COLOUR

You are already on the way to making a life changing decision by choosing a conservatory. Space - usable for a variety of activities - and natural light a plenty, to banish those winter blues!

You can opt for conventional conservatory colours/finishes like the woodgrain effects or you can choose something different such as our carefully chosen colours.





## Conservatories in colour



Colour - applied correctly - has a profound positive effect on your wellbeing. It strongly influences how we interact with each other and our surroundings.

So what can you consider for your home and conservatory? Consider this:-

#### **Black**

Powerful, sophisticated, substantial, uncompromising

#### White/Cream

Has some of the characteristics of black with the addition of cleanliness and purity

#### Green

Related to nature, offers harmony and balance

#### Grey

Neutral, can work well with other colours, acting as a support to them



### Conservatories in colour

These conservatories feature major parts that are actually foil laminated, with only a minority of parts actually painted or extruded in base colours.

The foil laminated products used on major items in the roof and on