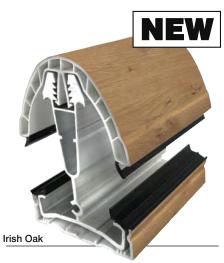

### Conservatories in colour

These conservatories feature major parts that are actually foil laminated, with only a minority of parts actually painted or extruded in base colours.

The foil laminated products used on major items in the roof and on the PVC side frames, have a real woodgrain texture to add a further dose of character.

The products can be coloured or woodgrain foiled to one side or both sides with the possibility to mix colours between the outside and the inside.

Ask to see a copy of our coloured swatches or sample profiles before you order.