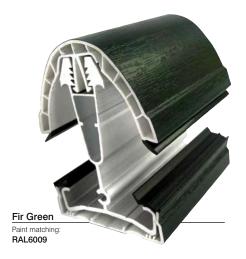

#### Green

Related to nature, offers harmony and balance

### Conservatories in colour

These conservatories feature major parts that are actually foil laminated, with only a minority of parts actually painted or extruded in base colours.

The foil laminated products used on major items in the roof and on the PVC side frames, have a real woodgrain texture to add a further dose of character.

The products can be coloured or woodgrain foiled to one side or both sides with the possibility to mix colours between the outside and the inside.

Ask to see a copy of our coloured swatches or sample profiles before you order.