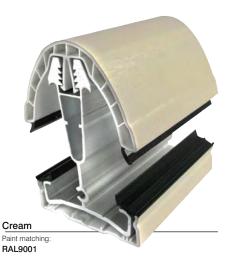

#### White/Cream

Has some of the characteristics of black with the addition of cleanliness and purity

### Conservatories in colour

These conservatories feature major parts that are actually foil laminated, with only a minority of parts actually painted or extruded in base colours.

The foil laminated products used on major items in the roof and on the PVC side frames, have a real woodgrain texture to add a further dose of character.

The products can be coloured or woodgrain foiled to one side or both sides with the possibility to mix colours between the outside and the inside.

Ask to see a copy of our coloured swatches or sample profiles before you order.