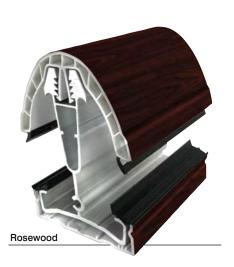

You can opt for conventional conservatory colours/finishes like the woodgrain effects or you can choose something different such as our carefully chosen colours.

### Conservatories in colour

These conservatories feature major parts that are actually foil laminated, with only a minority of parts actually painted or extruded in base colours.

The foil laminated products used on major items in the roof and on the PVC side frames, have a real woodgrain texture to add a further dose of character.

The products can be coloured or woodgrain foiled to one side or both sides with the possibility to mix colours between the outside and the inside.

Ask to see a copy of our coloured swatches or sample profiles before you order.