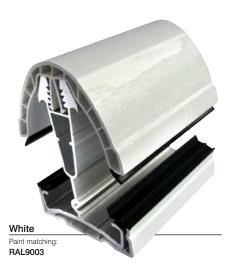

#### White/Cream

Has some of the characteristics of black with the addition of cleanliness and purity

### Conservatories in colour

These conservatories feature major parts that are actually foil laminated, with only a minority of parts actually painted or extruded in base colours.

The foil laminated products used on major items in the roof and on the PVC side frames, have a real woodgrain texture to add a further dose of character.

The products can be coloured or woodgrain foiled to one side or both sides with the possibility to mix colours between the outside and the inside.

Ask to see a copy of our coloured swatches or sample profiles before you order.