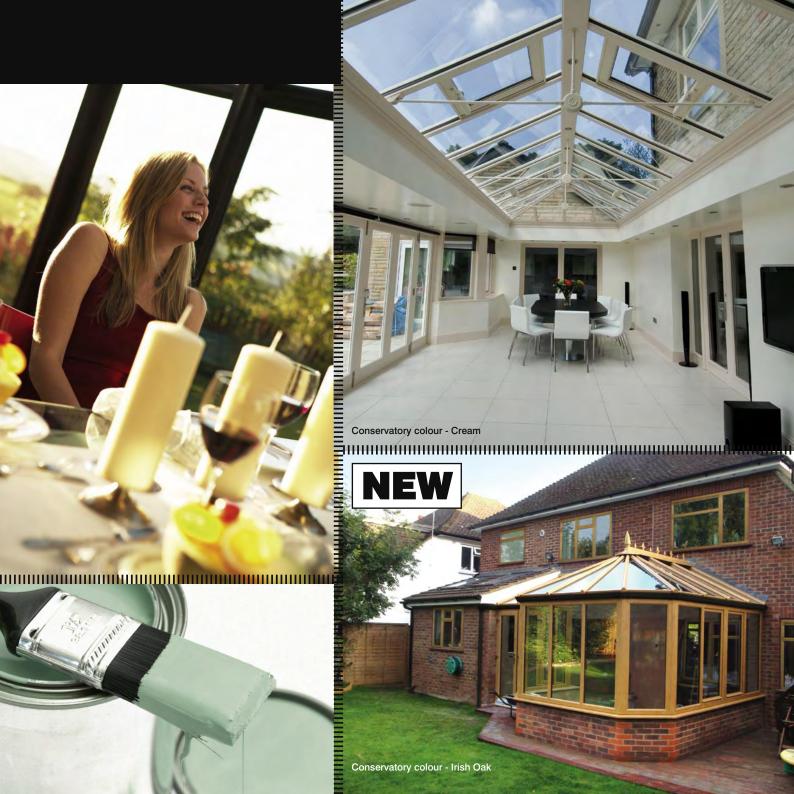

#### White/Cream

Has some of the characteristics of black with the addition of cleanliness and purity