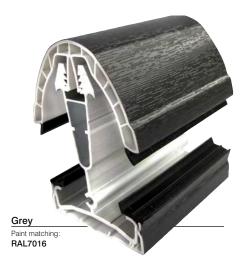

#### Grey

Neutral, can work well with other colours, acting as a support to them

### Conservatories in colour

These conservatories feature major parts that are actually foil laminated, with only a minority of parts actually painted or extruded in base colours.

The foil laminated products used on major items in the roof and on the PVC side frames, have a real woodgrain texture to add a further dose of character.

The products can be coloured or woodgrain foiled to one side or both sides with the possibility to mix colours between the outside and the inside.

Ask to see a copy of our coloured swatches or sample profiles before you order.