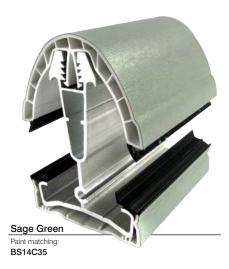

#### Green

Related to nature, offers harmony and balance

#### Grey

Neutral, can work well with other colours, acting as a support to them

### Conservatories in colour

These conservatories feature major parts that are actually foil laminated, with only a minority of parts actually painted or extruded in base colours.

The foil laminated products used on major items in the roof and on the PVC side frames, have a real woodgrain texture to add a further dose of character.

The products can be coloured or woodgrain foiled to one side or both sides with the possibility to mix colours between the outside and the inside.

Ask to see a copy of our coloured swatches or sample profiles before you order.