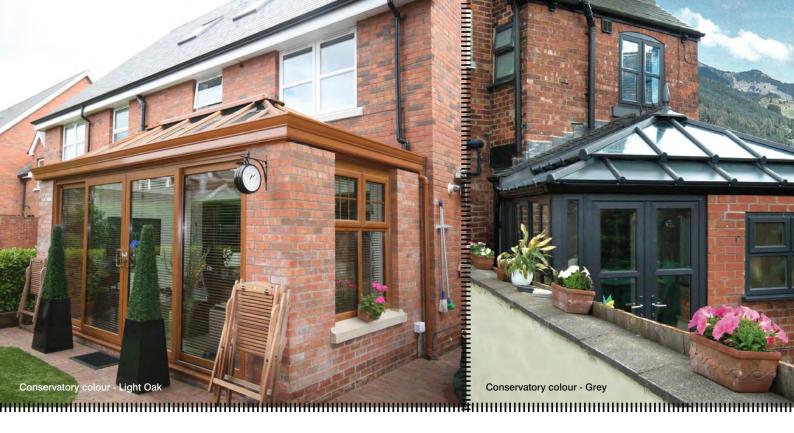

You can opt for conventional conservatory colours/finishes like the woodgrain effects or you can choose something different such as our carefully chosen colours.

## Conservatories in colour

Colour - applied correctly - has a profound positive effect on your wellbeing. It strongly influences how we interact with each other and our surroundings.

So what can you consider for your home and conservatory? Consider this:-

#### Grey

Neutral, can work well with other colours, acting as a support to them