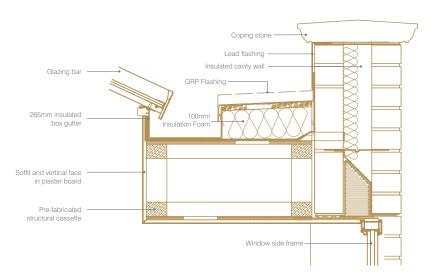

### Examples of typical details

#### Orangery - Flat roof perimeter

Both Orangery systems features a structural grade aluminium roof capped and clad with low maintenance thermal pvc cappings and claddings.

The careful selection of high performance glazing ensures that the Orangery is a versatile living space which can be used all year round and can be combined with further finishing touches such as underfloor heating to create extra luxuriant comfort. A Ultraframe roof systems feature integrated ventilation as standard so you can create a comfortable interior atmosphere, whatever the weather