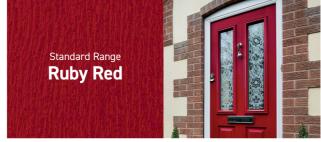

### Standard Range

White

▲ Available as frame option for white internal only

Duck Egg Blue British Standard Range 4800/5252 REF 20-C-33

French Grey - RAL 7001 Irish Oak - Foiled Material Peacock Blue - BS381C103 Ruby Red - RAL 3003 Pottery Blue - RAL 5024

Please note that all RAL colours are LAB matched and a slight difference in colour can occur.