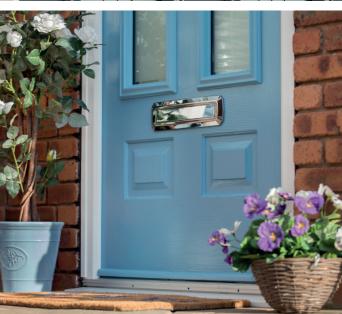

### **Pottery Blue**

Elevate your entrance with Pottery Blue, inspired by Wedgwood ceramics and the Bridgerton family's signature hue. This refined shade effortlessly harmonises with neutrals, creating a subtle yet luxurious aesthetic. Make a statement with sophistication.

Duck Egg Blue British Standard Range 4800/5252 REF 20-C-33

French Grey - RAL 7001 Irish Oak - Foiled Material Peacock Blue - BS381C103 Ruby Red - RAL 3003 Pottery Blue - RAL 5024

Please note that all RAL colours are LAB matched and a slight difference in colour can occur.