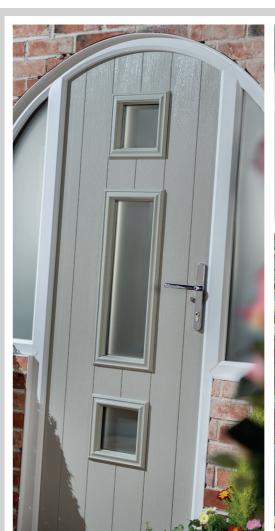

family's signature hue. This refined shade effortlessly harmonises with neutrals, creating a subtle yet luxurious aesthetic. Make a statement with sophistication.

### **Granite Grey**

A captivating blend of classic and contemporary, elevating your home's curb appeal. Granite Grey, a softer alternative to Anthracite Grey, brings versatile charm with a timeless neutral grey palette. Choose Granite Grey for a welcoming and on-trend entrance that reflects your unique style.

#### Pebble Grev

Uncover the timeless elegance of Pebble Grey in our Solidor colour options. This versatile mid-taupe shade effortlessly complements various exterior finishes and seamlessly blends with different interior design styles, giving your home a coordinated and chic look. Elevate your style with Pebble Grey.







### RAL Colour Match for Solidor Door Skins

White - RAL 9016
Painswick - RAL 7038
Rosewood - Foiled Material

Blue - RAL 5011 Schwarzbraun - RAL 8022 Cream - RAL 9001

Midnight Grey - RAL 2303010 Twilight Grey - Pantone 7544 Buttercup - Bespoke Color
Forest Green - Bespoke Colour Truffle Brown - Bespoke Colour Pebble Grey - RAL 7032
Chartwell Green RAL 6021 (not a perfect match) Duck Egg Blue British Sta

Green - RAL 6009 Anthracite Grey - RAL 7016 Foiled White - RAL 9010 Buttercup - Bespoke Colour Black - RAL 9005

Tangerine - RAL 2009

Golden Oak - Foiled Mate

Golden Oak - Foiled Material
Pistachio - Bespoke Colour
Granite Grey - RAL 7012

Duck Egg Blue British Standard Range 4800/5252 REF 20-C-33

French Grey - RAL 7001 Irish Oak - Foiled Material Peacock Blue - BS381C103 Ruby R