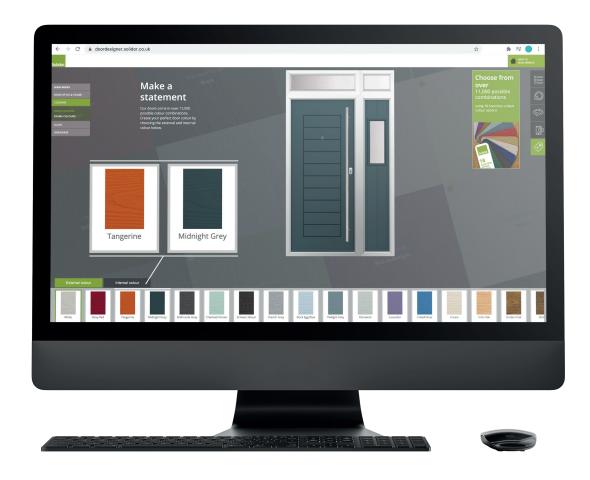

ell Green RAL 6021 (not a perfect match) Duck Egg Blue British Sta

Green - RAL 6009 Anthracite Grey - RAL 7016 Foiled White - RAL 9010 Buttercup - Bespoke Colour Black - RAL 9005

Tangerine - RAL 2009

Golden Oak - Foiled Mate

Golden Oak - Foiled Material
Pistachio - Bespoke Colour
Granite Grey - RAL 7012

Duck Egg Blue British Standard Range 4800/5252 REF 20-C-33

French Grey - RAL 7001 Irish Oak - Foiled Material Peacock Blue - BS381C103 Ruby Red - RAL 3003 Pottery Blue - RAL 5024

Please note that all RAL colours are LAB matched and a slight difference in colour can occur.

If you are matching paint to one of our doors it is advised that you ask for a colour swatch.

Due to the limitations of the lithographic printing process, colours above may not be an exact match to actual doors.



## Create your dream door today

www.doordesigner.solidor.co.uk